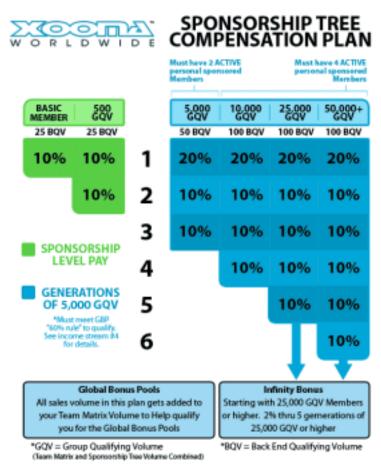

#### BackEnd Sponsorship Tree Unilevel Bonus (Actual Levels, No Compression - 25% Payout)

In order to qualify for the new Sponsorship Tree Uni-Level Bonus, Members simply commit to purchase/ use \$100 worth of products from Xooma's Health & Wellness store ("product catalog" link in the back office of your Xooma website). When other Members in your Sponsorship Tree commit to doing the same thing, the new Uni-level Bonus pays you based on the chart shown. BONUSLEVEL#ACTIVE\$8014\$320216\$1280364\$51204256

#### Qualifications:

\$100 Personal Back End Qualifying Volume (BQV)

Active Members Must Also Have \$100 Back End Qualifying Vol

 No More Than 60% of the Total Qualifying Members May Come From One Leg

#### A brief/simple explanation and example of the new bonus:

As noted in the chart above, when you have 4 'personally sponsored' Members purchasing \$100 in products from the Xooma's store (product catalog), Xooma will send you an additional bonus of \$80 over and above all other commissions you earn. When 'YOU' personally sponsor a Xooma Member, they are automatically placed on the first level of your Sponsorship Tree. Keep in mind that these 'personally' sponsored Members can fall anywhere **in your 2 x Infinity matrix** (1st level, 5th level, 18th level, or whatever level). As long as 'YOU' personally sponsored the Member, they are on the first level of your Sponsorship Tree. Of course, you can have many more than 4 team Members on your first level since there are unlimited positions.

As your personally sponsored team continues to grow, the added bonuses get much more significant. As noted above, once you have 16 members on your 2nd level of your "tree" who are purchasing/selling/ using \$100 of "back office" products, you'll earn a \$320 bonus on top of your normal monthly check. (**Note**: The Unli-level bonuses are not cumulative and therefore do not get added on top of the previous bonus. You'll always receive the highest possible bonus you've qualified for.)

to earn that extra \$80 bonus. As you can see, you now have another huge incentive to work with Mark and all of the other Xooma members that you personally sponsored.

Taking this to the next level... Once you have 64 Xooma Members on the **3rd level of your Sponsorship Tree** who are purchasing/selling/using \$100 of "back office" products, you will earn an additional \$1,280 bonus on top of all of your other commissions!

Taking this to the final level... Once you have a total of 256 Xooma Members on the **4th level of your Sponsorship Tree** who are purchasing/selling/using \$100 of "back office" products, you will earn an additional \$5,120 bonus on top of all of your other commissions!