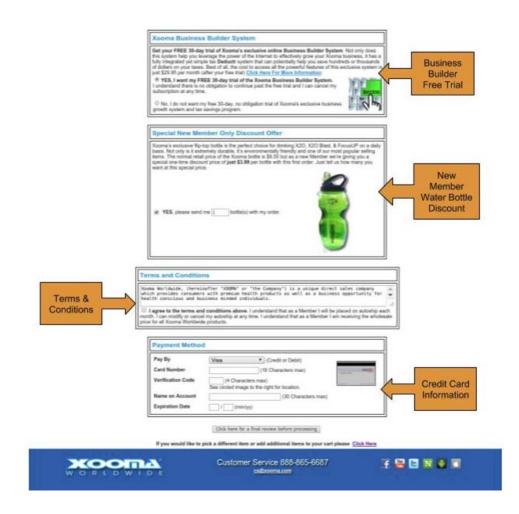

Step 7. Once everything has been entered and selected, click the final review before processing button.

## Step 8. Final Review This allows you to verify the information and submit the order for processing.

| our account information                              |                |         |              |              |  |
|------------------------------------------------------|----------------|---------|--------------|--------------|--|
| Sponsor Number                                       | 3              |         |              |              |  |
| First Name                                           | Bob            |         |              |              |  |
| Abididie intiliat                                    |                |         |              |              |  |
| Last Name                                            | Xiooma         |         |              |              |  |
| Company                                              |                |         |              |              |  |
| Billing Direct                                       | 150 Research D | Ortive  |              |              |  |
| Billing Street 2                                     |                |         |              |              |  |
| Billing Street 3                                     |                |         |              |              |  |
| Billing City or County                               | Hampton        |         |              |              |  |
| Billing State / Province                             | VA             |         |              |              |  |
| Billing Zip / Postal Code                            | 23000          |         |              |              |  |
| Billing Country                                      | UNITED_BTAT    | ein.    |              |              |  |
|                                                      |                |         |              |              |  |
| Shipping Street 2                                    | 150 Research E | arrest. |              |              |  |
| Shipping Street 3                                    |                |         |              |              |  |
| Shipping Direct 3<br>Shipping City or County         | Hampton        |         |              |              |  |
| State / Province / Island                            | VA             |         |              |              |  |
| Shipping Zip / Postal Code                           | 23000          |         |              |              |  |
| Shipping Zip / Postal Code<br>Shipping Country       | UNITED_STAT    |         |              |              |  |
| anyging county                                       | CHILED_UTAT    | Be of   |              |              |  |
| Home Phone                                           | 1-888-865-6687 | r       |              |              |  |
| Business Phone                                       |                |         |              |              |  |
| Cell phone                                           |                |         |              |              |  |
| ayment Method                                        |                |         |              |              |  |
| Pay By                                               | VIS8           |         |              |              |  |
| Cant Number                                          |                |         |              |              |  |
| Name on Account Bob Xooma<br>Expiration Date 04 / 19 |                |         |              |              |  |
| Experances Crane                                     | 04710          |         |              |              |  |
| Your Shopping Cart                                   |                |         | Recalculate  | 1            |  |
| and and                                              |                | Lot.    |              |              |  |
| image item                                           |                | Qty     | Price E      | ixtended     |  |
| Fix100 Test The                                      | Water Pack     | 1       | \$100.00 USD | \$100.00 USD |  |
| Xooma V                                              | Vater Bottle   | [1]     | \$3.99 USD   | \$3.99 USD   |  |
|                                                      | Tax (2) 0%     |         |              | \$6.24 USD   |  |
|                                                      | Shipping       |         |              | \$11.99 USD  |  |
|                                                      | Order Total    |         |              | \$122.22 USD |  |
|                                                      |                |         |              |              |  |
|                                                      |                |         | rocessing    |              |  |