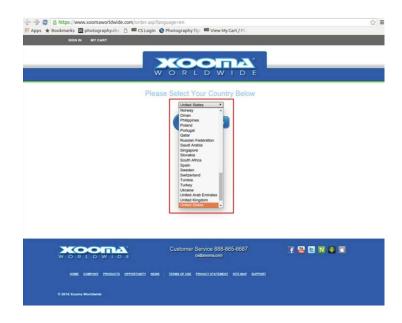

## Step 3. Select the country for the person you are signing up.

**Step 4.** Once you select the country, click **continue**.

| SIGN IN MY CART                        |                                                 |           |
|----------------------------------------|-------------------------------------------------|-----------|
|                                        |                                                 |           |
| Please                                 | e Select Your Country Below<br>Unter States     |           |
|                                        |                                                 |           |
|                                        | Customer Service 888-865-6687<br>ssäzeemkeem    | f 📾 🖬 🗮 🖷 |
| HOME COMPANY PRODUCTS OPPORTUNITY NEWS | TERME OF USE PRIVACY STATEMENT BITE MAP SUPPORT |           |
| © 2016 Xooma Worldwide                 |                                                 |           |