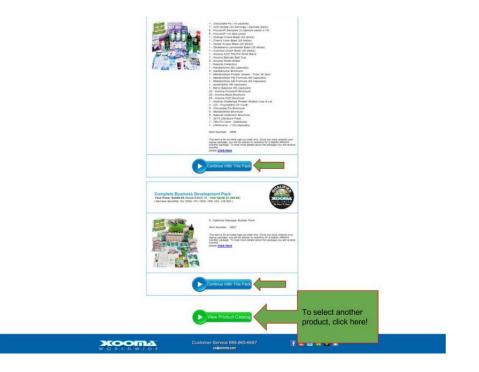

Step 5. Select the package you would like to sign up with by clicking the Continue with This Pack button. If you would like to select a product from the catalog, you would click on the View **Product Catalog** button.