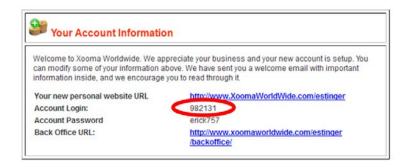

**Step 9.** Once you have submitted the order for the new member you should see a confirmation Invoice and your account details.

If you have any challenges you will see a credit card error. The Credit card error menu will allow you to re-enter the credit card information and resubmit the order. You can also contact customer service Monday through Friday 9am-5pm EST at 1-888-865-6687 for assistance. Email us at cs@xoomaworlwide.com.

NOTE: If there was a challenge processing your order, the system will still generate an account for you. Your account login number will be listed.