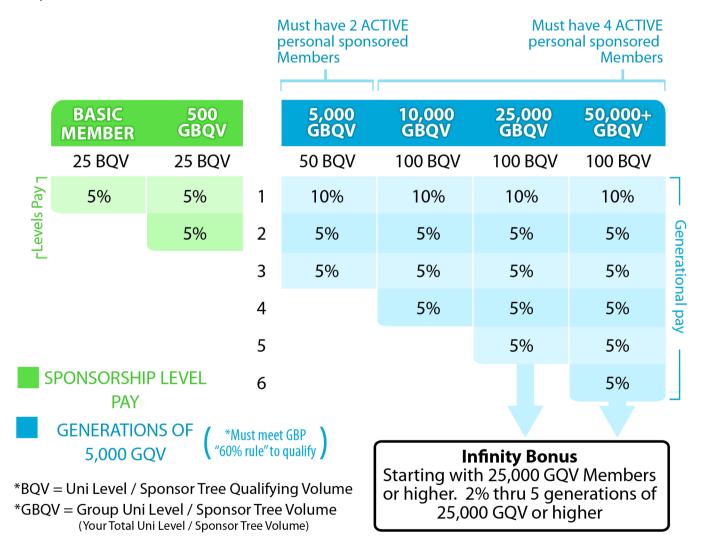

## Sponsorship Tree

Xooma's "Sponsorship Tree" Compensation Plan provides the foundation for the Uni-Level Bonus and pays commissions based on the sales of all other xooma products. While Xtreme X20 is Xooma's leading product, we also give you access to a complete health & wellness product line which is available exclusively to all Xooma Members. There are dozens of products, including X20 BLAST & MetaboWize, found in the Xooma "Health & Wellness Store."

The "Sponsorship Tree" is derived from your personal sponsoring activities and the sponsoring activities of the Members in your organization.

When you sponsor new Members into your Xooma business, our computers place all of your personally sponsored Members on the first level of your Sponsorship Tree. Then, all Members who are personally sponsored by those Members (on your first level) are placed on the second level of your "Sponsorship Tree." And so on, and so on.

NOTE: Some product packages give you the opportunity to earn commissions on X2O sales through this plan.