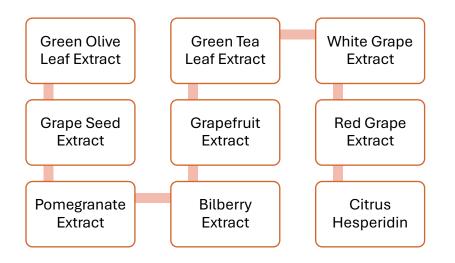

#### **Contains Oxxynea® Polyphenol Concentrates:**

Oxxynea® clinically researched Polyphenol Concentrates provides same antioxidative protection as 2 servings of fresh fruit and vegetables.

#### Oxxynea® Polyphenol Concentrates:

180 ma green olive leaf extract, grape seed extract, pomegranate extract, green tea leaf extract, grapefruit extract, bilberry extract, white grape extract, red grape extract and citrus hesperidin